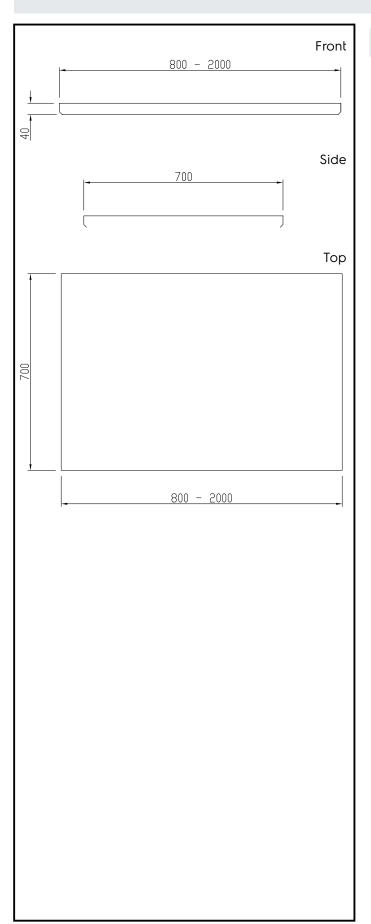

## **Key Information:**

External dimensions, Width:

121103 (TPLA9)900 mmExternal dimensions, Depth:700 mmExternal dimensions, Height:40 mmWorktop thickness:40 mmNet weight:31 kg